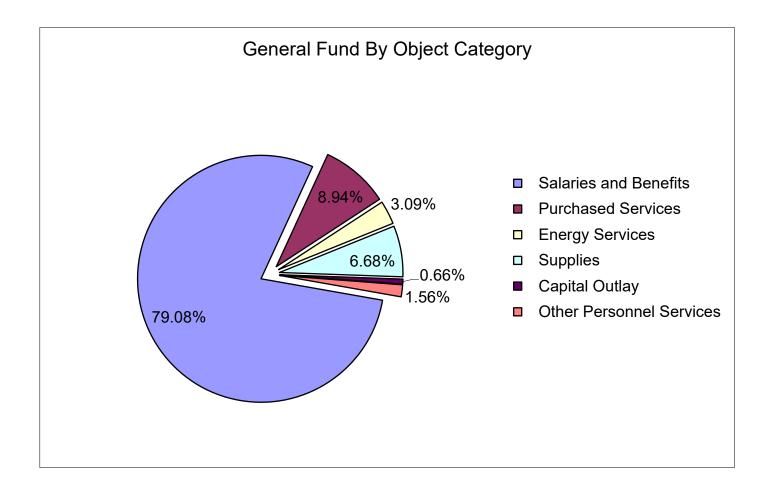

## Uses of Funds:

| ESTIMATED APPROPRIATIONS:      |    | By Object      | Of Appro |
|--------------------------------|----|----------------|----------|
| Salaries and Benefits          | \$ | 95,885,343.21  | 79.08%   |
| Purchased Services             |    | 10,836,012.47  | 8.94%    |
| Energy Services                |    | 3,744,447.84   | 3.09%    |
| Supplies                       |    | 8,097,940.42   | 6.68%    |
| Capital Outlay                 |    | 794,528.49     | 0.66%    |
| Other Personnel Services       | _  | 1,894,109.15   | 1.56%    |
| TOTAL ESTIMATED APPROPRIATIONS | \$ | 121,252,381.58 | -        |
| TOTAL USES OF FUNDS            | \$ | 121,252,381.58 | =        |