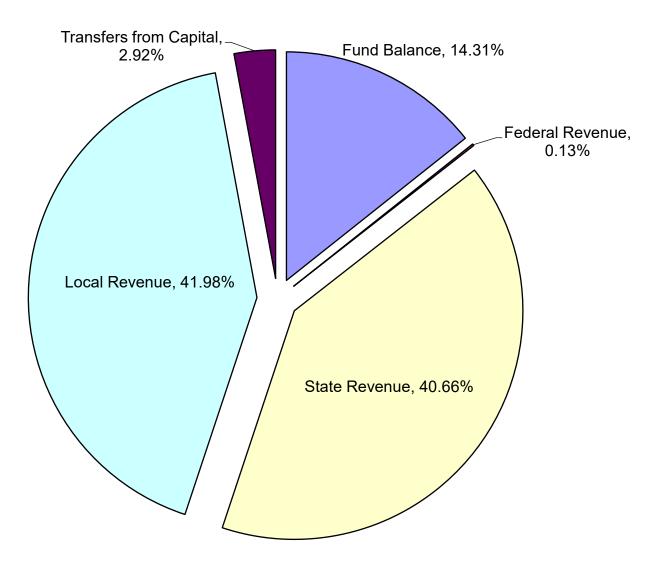

#### Sources of Funds:

| ESTIMATED FUND BALANCE @ July 1, 2021<br>Encumbered<br>Reserved for Categoricals and Grants<br>Designated for Inventories<br>Designated for Cash Reserves<br>Unencumbered<br>TOTAL FUND BALANCE | July 22 Est<br>\$ 340,306.75<br>8,907,304.25<br>954,563.38<br>2,800,000.00<br>5,876,612.60<br>\$ 18,878,786.98 | 9,382,941.78<br>954,563.38<br>2,800,000.00<br>4,065,690.90 | ·  | Jul-20<br>326,654.75<br>6,015,960.55<br>973,482.49<br>2,800,000.00<br>3,987,318.94<br>14,103,416.73 | 6,668,518.21<br>979,958.38<br>2,800,000.00<br>2,967,665.32 | Jul-18<br>1,378,919.84<br>6,088,827.67<br>997,846.27<br>2,680,000.00<br>4,131,759.44<br>15,277,353.22 | Jul-17<br>626,080.36<br>5,265,340.62<br>912,615.75<br>2,539,000.00<br>5,004,313.14<br>14,347,349.87 | \$<br>Jul-16<br>416,992.04<br>4,408,570.81<br>1,028,210.20<br>2,346,272.00<br>3,309,490.01<br>11,509,535.06 |
|-------------------------------------------------------------------------------------------------------------------------------------------------------------------------------------------------|----------------------------------------------------------------------------------------------------------------|------------------------------------------------------------|----|-----------------------------------------------------------------------------------------------------|------------------------------------------------------------|-------------------------------------------------------------------------------------------------------|-----------------------------------------------------------------------------------------------------|-------------------------------------------------------------------------------------------------------------|
| ESTIMATED NEW REVENUE: (See Schedule1)                                                                                                                                                          |                                                                                                                |                                                            |    |                                                                                                     |                                                            |                                                                                                       |                                                                                                     |                                                                                                             |
| Federal Sources                                                                                                                                                                                 | \$ 172,000.00                                                                                                  | \$ 167,102.06                                              | \$ | 65,000.00                                                                                           | \$<br>65,000.00                                            | \$<br>60,000.00                                                                                       | \$<br>59,000.00                                                                                     | \$<br>64,900.00                                                                                             |
| State Sources                                                                                                                                                                                   | 53,630,299.00                                                                                                  | 46,136,281.00                                              |    | 51,744,107.60                                                                                       | 50,995,151.00                                              | 48,216,924.00                                                                                         | 46,001,025.43                                                                                       | 42,797,560.00                                                                                               |
| Local Sources                                                                                                                                                                                   | 55,369,329.00                                                                                                  | 51,329,506.93                                              |    | 47,899,042.96                                                                                       | 46,082,014.05                                              | 43,765,454.17                                                                                         | 42,478,040.09                                                                                       | 41,230,252.88                                                                                               |
| Transfers in from Capital                                                                                                                                                                       | 3,850,960.00                                                                                                   | 3,633,771.00                                               |    | 3,409,899.00                                                                                        | 3,210,307.00                                               | 2,978,953.00                                                                                          | 3,193,438.00                                                                                        | 3,090,340.00                                                                                                |
| Total Estimated Revenues                                                                                                                                                                        | \$113,022,588.00                                                                                               | \$101,266,660.99                                           | \$ | 103,118,049.56                                                                                      | \$<br>100,352,472.05                                       | \$<br>95,021,331.17                                                                                   | \$<br>91,731,503.52                                                                                 | \$<br>87,183,052.88                                                                                         |
| TOTAL SOURCES OF FUNDS                                                                                                                                                                          | \$ 131,901,374.98                                                                                              | \$118,625,715.94                                           | \$ | 117,221,466.29                                                                                      | \$<br>114,288,737.57                                       | \$<br>110,298,684.39                                                                                  | \$<br>106,078,853.39                                                                                | \$<br>98,692,587.94                                                                                         |
| Uses of Funds:                                                                                                                                                                                  | \$ (2,807,920.59)                                                                                              | \$ (4,133,189.29)                                          | \$ | (3,017,685.34)                                                                                      | \$<br>(1,609,663.72)                                       | \$<br>(3,790,689.63)                                                                                  | \$<br>(1,626,303.94)                                                                                | \$<br>(771,279.86)                                                                                          |
| ESTIMATED APPROPRIATIONS: (See Schedule 2)                                                                                                                                                      |                                                                                                                |                                                            |    |                                                                                                     |                                                            |                                                                                                       |                                                                                                     |                                                                                                             |
| New Appropriations                                                                                                                                                                              | \$ 115,830,508.59                                                                                              | \$ 105,399,850.28                                          | \$ | 106,135,734.90                                                                                      | \$<br>101,962,135.77                                       | \$<br>98,812,020.80                                                                                   | \$<br>93,357,807.46                                                                                 | \$<br>87,954,332.74                                                                                         |
| Encumbrances                                                                                                                                                                                    | 340,306.75                                                                                                     | 155,858.89                                                 |    | 326,654.75                                                                                          | 520,123.61                                                 | 1,378,919.84                                                                                          | 626,080.36                                                                                          | 416,992.04                                                                                                  |
| Categorical and Grant Carryforwards                                                                                                                                                             | 5,081,566.24                                                                                                   | 6,410,207.39                                               |    | 6,015,960.55                                                                                        | 6,668,518.21                                               | 6,088,827.67                                                                                          | 5,265,340.62                                                                                        | 4,408,570.81                                                                                                |
| TOTAL ESTIMATED APPROPRIATIONS                                                                                                                                                                  | \$ 121,252,381.58                                                                                              | \$111,965,916.56                                           | \$ | 112,478,350.20                                                                                      | \$<br>109,150,777.59                                       | \$<br>106,279,768.31                                                                                  | \$<br>99,249,228.44                                                                                 | \$<br>92,779,895.59                                                                                         |
| ESTIMATED FUND BALANCE June 30, 2023                                                                                                                                                            |                                                                                                                |                                                            |    |                                                                                                     |                                                            |                                                                                                       |                                                                                                     |                                                                                                             |
| Contingency Reserve                                                                                                                                                                             | \$ 3,113,883.67                                                                                                | \$ 1,847,778.50                                            | \$ | 711,045.40                                                                                          | \$<br>2,920,000.00                                         | \$<br>2,163,157.81                                                                                    | \$<br>2,660,000.00                                                                                  | \$<br>2,523,000.00                                                                                          |
| FTE Staffing Shortfall                                                                                                                                                                          |                                                                                                                |                                                            |    | -                                                                                                   | -                                                          | -                                                                                                     | -                                                                                                   | -                                                                                                           |
| Property Appraiser Adjustment                                                                                                                                                                   |                                                                                                                |                                                            |    | -                                                                                                   | -                                                          | -                                                                                                     | -                                                                                                   | 42,287.00                                                                                                   |
| Designated for Inventories                                                                                                                                                                      | 954,563.38                                                                                                     | 954,563.38                                                 |    | 973,482.49                                                                                          | 979,958.38                                                 | 997,846.27                                                                                            | 912,615.75                                                                                          | 1,028,210.20                                                                                                |
| McKay/FES Scholarship Reserve                                                                                                                                                                   | 5,082,817.30                                                                                                   | 1,900,000.00                                               |    | 1,215,000.00                                                                                        | 650,000.00                                                 | 857,912.00                                                                                            | 856,083.00                                                                                          | 821,000.00                                                                                                  |
| Proshares - Assigned                                                                                                                                                                            | 1,497,729.05                                                                                                   | 1,957,457.50                                               |    | 1,843,588.20                                                                                        | -                                                          | -                                                                                                     | -                                                                                                   | -                                                                                                           |
| Undesignated                                                                                                                                                                                    | -                                                                                                              | -                                                          |    | -                                                                                                   | 588,001.60                                                 | <br>-                                                                                                 | 2,400,926.20                                                                                        | 1,498,195.15                                                                                                |
| Total Estimated Fund Balance                                                                                                                                                                    | \$ 10,648,993.40                                                                                               | \$ 6,659,799.38                                            | \$ | 4,743,116.09                                                                                        | \$<br>5,137,959.98                                         | \$<br>4,018,916.08                                                                                    | \$<br>6,829,624.95                                                                                  | \$<br>5,912,692.35                                                                                          |
| TOTAL USES OF FUNDS                                                                                                                                                                             | \$131,901,374.98                                                                                               | \$ 118,625,715.94                                          | \$ | 117,221,466.29                                                                                      | \$<br>114,288,737.57                                       | \$<br>110,298,684.39                                                                                  | \$<br>106,078,853.39                                                                                | \$<br>98,692,587.94                                                                                         |

## SCHEDULE 1

| GENERAL FUND:                                      | Account<br>Number | Proposed Budget<br>Amount  | 2021-2022<br>Collected     | Change                     |
|----------------------------------------------------|-------------------|----------------------------|----------------------------|----------------------------|
| Estimated Revenues:                                | ŀ                 |                            |                            |                            |
| FEDERAL:                                           | ŀ                 |                            |                            |                            |
| Federal Impact, Current Operations                 | 3121              |                            |                            |                            |
| Reserve Officers Training Corps (ROTC)             | 3191              | 75,000.00                  | 76,173.27                  | (1,173.27)                 |
| Total Federal Direct                               | 3100              | 75,000.00                  | 76,173.27                  | (1,173.27)                 |
| FEDERAL THRU STATE:                                | F                 |                            |                            |                            |
| NEFEC Reimbursement                                | 3227              |                            |                            | -                          |
| Other Federal thru State                           | 3290              | 97,000.00                  | 70,082.08                  | 26,917.92                  |
| Medicaid Reimbursement                             | 3299              |                            | 517,417.32                 | (517,417.32)               |
| Total Federal Thru State                           | 3200              | 97,000.00                  | 587,499.40                 | (490,499.40)               |
| STATE:                                             | ŀ                 |                            |                            |                            |
| Florida Education Finance Program                  | 3310              | 19,355,205.00              | 14,657,661.00              | 4,697,544.00               |
| Safe Schools                                       |                   | 988,028.00                 | 866,146.00                 | 121,882.00                 |
| SAI                                                |                   | 2,828,208.00               | 2,774,646.00               | 53,562.00                  |
| Sparsity Supplement                                | _                 | 3,017,575.00               | 2,402,624.00               | 614,951.00                 |
| Transporation                                      | -                 | 3,793,556.00               | 3,382,822.00               | 410,734.00                 |
| Teacher Lead Program                               | -                 | 242,645.00                 | 236,028.00                 | 6,617.00                   |
| Digital Classroom Allocation                       |                   | 4 407 700 00               | 103,096.00                 | (103,096.00)               |
| Instructional Materials                            | -                 | 1,127,706.00               | 1,100,743.00               | 26,963.00                  |
| Instructional Salaries<br>Intensive Reading Grant  | -                 | 3,402,401.00<br>801,817.00 | 2,287,166.00<br>627,608.00 | 1,115,235.00<br>174,209.00 |
| Mental Health                                      | -                 | 682,435.00                 | 589,021.00                 | 93,414.00                  |
| ESE Guarantee                                      | -                 | 3,845,434.00               | 3,617,395.00               | 228,039.00                 |
| Total State FEFP                                   | -                 | 40,085,010.00              | 32,644,956.00              | 7,440,054.00               |
| Workforce Development                              | 3315              | 836,376.00                 | 646,119.00                 | 190,257.00                 |
| Workforce Incentive                                | 3317              | 000,070.00                 | 010,110.00                 | -                          |
| CO & DS Withheld for Administrative Expense        | 3323              |                            |                            | -                          |
| Racing Commission Funds                            | 3341              | 52,097.00                  | 52,097.18                  | (0.18)                     |
| State Forest Funds                                 | 3342              |                            |                            | -                          |
| State License Tax                                  | 3343              | 30,000.00                  | 36,926.17                  | (6,926.17)                 |
| District Discretionary Lottery                     | 3344              |                            |                            | -                          |
| School Recognition Funds                           | 3361              |                            |                            | -                          |
| Teacher Recruitment and Retention                  | 3362              |                            |                            | -                          |
| Excellent Teaching Program                         | 3363              |                            | 40,000,00                  | -                          |
| Preschool Projects                                 | 3371              | 10,000,010,00              | 16,660.00                  | (16,660.00)                |
| Class Size Reduction Categorical                   | 3355              | 12,626,816.00              | 12,295,475.00              | 331,341.00                 |
| Full Service School<br>Miscellaneous State Sources | 3378<br>3390      |                            | 682.35                     | - (682.35)                 |
| Vocational Rehabilitation                          | 5550              |                            | 141.400.00                 | (141,400.00)               |
| Vocational Rehabilitation Summer                   | F                 |                            | 112,010.00                 | (112,010.00)               |
| Project Search                                     | F                 |                            | 55,563.00                  | (55,563.00)                |
| Computer Science Certification                     | F                 |                            | ,                          | -                          |
| Total State                                        | 3300              | 53,630,299.00              | 46,001,888.70              | 7,628,410.30               |
| LOCAL:                                             | ŀ                 |                            |                            |                            |
| District School Tax                                | 3411              |                            |                            | -                          |
| Required Local Effort                              |                   | 44,671,065.00              |                            |                            |
| Prior Year Required Local Effort                   | ľ                 | -                          |                            |                            |
| Discretionary                                      | Ē                 | 10,265,424.00              |                            |                            |
| Total Taxes                                        |                   | 54,936,489.00              | 50,778,372.17              | 4,158,116.83               |
| Prior Year Taxes                                   | 3414              |                            | 45,543.51                  | (45,543.51)                |
| Payment in Lieu of Taxes                           | 3422              |                            | 3,014.96                   | (3,014.96)                 |