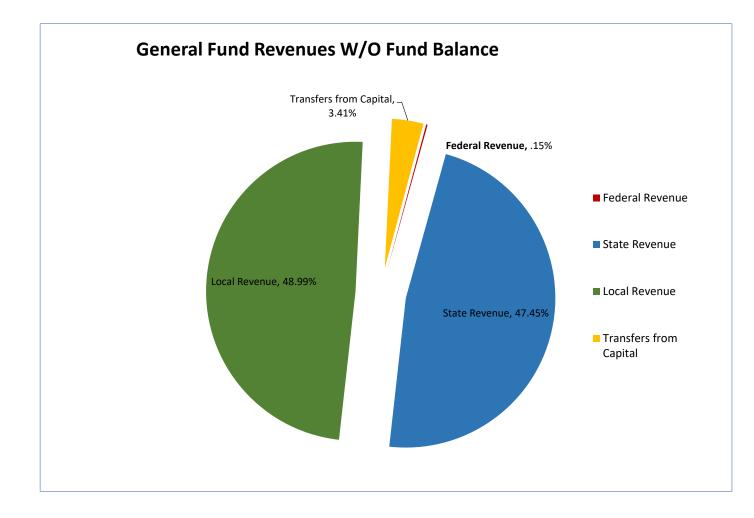

#### Sources of Funds:

| ESTIMATED FUND BALANCE @ July 1, 2021<br>Encumbered<br>Reserved for Categoricals and Grants<br>Designated for Inventories<br>Designated for Cash Reserves<br>Unencumbered<br>TOTAL FUND BALANCE | July 22 Est<br>\$ 340,306.75<br>8,907,304.25<br>954,563.38<br>2,800,000.00<br>5,876,612.60<br>\$ 18,878,786.98 | 9,382,941.78<br>954,563.38<br>2,800,000.00<br>4,065,690.90 | ·  | Jul-20<br>326,654.75<br>6,015,960.55<br>973,482.49<br>2,800,000.00<br>3,987,318.94<br>14,103,416.73 | 6,668,518.21<br>979,958.38<br>2,800,000.00<br>2,967,665.32 | Jul-18<br>1,378,919.84<br>6,088,827.67<br>997,846.27<br>2,680,000.00<br>4,131,759.44<br>15,277,353.22 | Jul-17<br>626,080.36<br>5,265,340.62<br>912,615.75<br>2,539,000.00<br>5,004,313.14<br>14,347,349.87 | \$<br>Jul-16<br>416,992.04<br>4,408,570.81<br>1,028,210.20<br>2,346,272.00<br>3,309,490.01<br>11,509,535.06 |
|-------------------------------------------------------------------------------------------------------------------------------------------------------------------------------------------------|----------------------------------------------------------------------------------------------------------------|------------------------------------------------------------|----|-----------------------------------------------------------------------------------------------------|------------------------------------------------------------|-------------------------------------------------------------------------------------------------------|-----------------------------------------------------------------------------------------------------|-------------------------------------------------------------------------------------------------------------|
| ESTIMATED NEW REVENUE: (See Schedule1)                                                                                                                                                          |                                                                                                                |                                                            |    |                                                                                                     |                                                            |                                                                                                       |                                                                                                     |                                                                                                             |
| Federal Sources                                                                                                                                                                                 | \$ 172,000.00                                                                                                  | \$ 167,102.06                                              | \$ | 65,000.00                                                                                           | \$<br>65,000.00                                            | \$<br>60,000.00                                                                                       | \$<br>59,000.00                                                                                     | \$<br>64,900.00                                                                                             |
| State Sources                                                                                                                                                                                   | 53,630,299.00                                                                                                  | 46,136,281.00                                              |    | 51,744,107.60                                                                                       | 50,995,151.00                                              | 48,216,924.00                                                                                         | 46,001,025.43                                                                                       | 42,797,560.00                                                                                               |
| Local Sources                                                                                                                                                                                   | 55,369,329.00                                                                                                  | 51,329,506.93                                              |    | 47,899,042.96                                                                                       | 46,082,014.05                                              | 43,765,454.17                                                                                         | 42,478,040.09                                                                                       | 41,230,252.88                                                                                               |
| Transfers in from Capital                                                                                                                                                                       | 3,850,960.00                                                                                                   | 3,633,771.00                                               |    | 3,409,899.00                                                                                        | 3,210,307.00                                               | 2,978,953.00                                                                                          | 3,193,438.00                                                                                        | 3,090,340.00                                                                                                |
| Total Estimated Revenues                                                                                                                                                                        | \$113,022,588.00                                                                                               | \$101,266,660.99                                           | \$ | 103,118,049.56                                                                                      | \$<br>100,352,472.05                                       | \$<br>95,021,331.17                                                                                   | \$<br>91,731,503.52                                                                                 | \$<br>87,183,052.88                                                                                         |
| TOTAL SOURCES OF FUNDS                                                                                                                                                                          | \$ 131,901,374.98                                                                                              | \$118,625,715.94                                           | \$ | 117,221,466.29                                                                                      | \$<br>114,288,737.57                                       | \$<br>110,298,684.39                                                                                  | \$<br>106,078,853.39                                                                                | \$<br>98,692,587.94                                                                                         |
| Uses of Funds:                                                                                                                                                                                  | \$ (2,807,920.59)                                                                                              | \$ (4,133,189.29)                                          | \$ | (3,017,685.34)                                                                                      | \$<br>(1,609,663.72)                                       | \$<br>(3,790,689.63)                                                                                  | \$<br>(1,626,303.94)                                                                                | \$<br>(771,279.86)                                                                                          |
| ESTIMATED APPROPRIATIONS: (See Schedule 2)                                                                                                                                                      |                                                                                                                |                                                            |    |                                                                                                     |                                                            |                                                                                                       |                                                                                                     |                                                                                                             |
| New Appropriations                                                                                                                                                                              | \$ 115,830,508.59                                                                                              | \$ 105,399,850.28                                          | \$ | 106,135,734.90                                                                                      | \$<br>101,962,135.77                                       | \$<br>98,812,020.80                                                                                   | \$<br>93,357,807.46                                                                                 | \$<br>87,954,332.74                                                                                         |
| Encumbrances                                                                                                                                                                                    | 340,306.75                                                                                                     | 155,858.89                                                 |    | 326,654.75                                                                                          | 520,123.61                                                 | 1,378,919.84                                                                                          | 626,080.36                                                                                          | 416,992.04                                                                                                  |
| Categorical and Grant Carryforwards                                                                                                                                                             | 5,081,566.24                                                                                                   | 6,410,207.39                                               |    | 6,015,960.55                                                                                        | 6,668,518.21                                               | 6,088,827.67                                                                                          | 5,265,340.62                                                                                        | 4,408,570.81                                                                                                |
| TOTAL ESTIMATED APPROPRIATIONS                                                                                                                                                                  | \$ 121,252,381.58                                                                                              | \$111,965,916.56                                           | \$ | 112,478,350.20                                                                                      | \$<br>109,150,777.59                                       | \$<br>106,279,768.31                                                                                  | \$<br>99,249,228.44                                                                                 | \$<br>92,779,895.59                                                                                         |
| ESTIMATED FUND BALANCE June 30, 2023                                                                                                                                                            |                                                                                                                |                                                            |    |                                                                                                     |                                                            |                                                                                                       |                                                                                                     |                                                                                                             |
| Contingency Reserve                                                                                                                                                                             | \$ 3,113,883.67                                                                                                | \$ 1,847,778.50                                            | \$ | 711,045.40                                                                                          | \$<br>2,920,000.00                                         | \$<br>2,163,157.81                                                                                    | \$<br>2,660,000.00                                                                                  | \$<br>2,523,000.00                                                                                          |
| FTE Staffing Shortfall                                                                                                                                                                          |                                                                                                                |                                                            |    | -                                                                                                   | -                                                          | -                                                                                                     | -                                                                                                   | -                                                                                                           |
| Property Appraiser Adjustment                                                                                                                                                                   |                                                                                                                |                                                            |    | -                                                                                                   | -                                                          | -                                                                                                     | -                                                                                                   | 42,287.00                                                                                                   |
| Designated for Inventories                                                                                                                                                                      | 954,563.38                                                                                                     | 954,563.38                                                 |    | 973,482.49                                                                                          | 979,958.38                                                 | 997,846.27                                                                                            | 912,615.75                                                                                          | 1,028,210.20                                                                                                |
| McKay/FES Scholarship Reserve                                                                                                                                                                   | 5,082,817.30                                                                                                   | 1,900,000.00                                               |    | 1,215,000.00                                                                                        | 650,000.00                                                 | 857,912.00                                                                                            | 856,083.00                                                                                          | 821,000.00                                                                                                  |
| Proshares - Assigned                                                                                                                                                                            | 1,497,729.05                                                                                                   | 1,957,457.50                                               |    | 1,843,588.20                                                                                        | -                                                          | -                                                                                                     | -                                                                                                   | -                                                                                                           |
| Undesignated                                                                                                                                                                                    | -                                                                                                              | -                                                          |    | -                                                                                                   | 588,001.60                                                 | <br>-                                                                                                 | 2,400,926.20                                                                                        | 1,498,195.15                                                                                                |
| Total Estimated Fund Balance                                                                                                                                                                    | \$ 10,648,993.40                                                                                               | \$ 6,659,799.38                                            | \$ | 4,743,116.09                                                                                        | \$<br>5,137,959.98                                         | \$<br>4,018,916.08                                                                                    | \$<br>6,829,624.95                                                                                  | \$<br>5,912,692.35                                                                                          |
| TOTAL USES OF FUNDS                                                                                                                                                                             | \$131,901,374.98                                                                                               | \$ 118,625,715.94                                          | \$ | 117,221,466.29                                                                                      | \$<br>114,288,737.57                                       | \$<br>110,298,684.39                                                                                  | \$<br>106,078,853.39                                                                                | \$<br>98,692,587.94                                                                                         |

## SCHEDULE 1

| GENERAL FUND:                                      | Account<br>Number | Proposed Budget<br>Amount  | 2021-2022<br>Collected     | Change                     |
|----------------------------------------------------|-------------------|----------------------------|----------------------------|----------------------------|
| Estimated Revenues:                                | ŀ                 |                            |                            |                            |
| FEDERAL:                                           | ŀ                 |                            |                            |                            |
| Federal Impact, Current Operations                 | 3121              |                            |                            |                            |
| Reserve Officers Training Corps (ROTC)             | 3191              | 75,000.00                  | 76,173.27                  | (1,173.27)                 |
| Total Federal Direct                               | 3100              | 75,000.00                  | 76,173.27                  | (1,173.27)                 |
| FEDERAL THRU STATE:                                | F                 |                            |                            |                            |
| NEFEC Reimbursement                                | 3227              |                            |                            | -                          |
| Other Federal thru State                           | 3290              | 97,000.00                  | 70,082.08                  | 26,917.92                  |
| Medicaid Reimbursement                             | 3299              |                            | 517,417.32                 | (517,417.32)               |
| Total Federal Thru State                           | 3200              | 97,000.00                  | 587,499.40                 | (490,499.40)               |
| STATE:                                             | ŀ                 |                            |                            |                            |
| Florida Education Finance Program                  | 3310              | 19,355,205.00              | 14,657,661.00              | 4,697,544.00               |
| Safe Schools                                       |                   | 988,028.00                 | 866,146.00                 | 121,882.00                 |
| SAI                                                |                   | 2,828,208.00               | 2,774,646.00               | 53,562.00                  |
| Sparsity Supplement                                | _                 | 3,017,575.00               | 2,402,624.00               | 614,951.00                 |
| Transporation                                      | -                 | 3,793,556.00               | 3,382,822.00               | 410,734.00                 |
| Teacher Lead Program                               | -                 | 242,645.00                 | 236,028.00                 | 6,617.00                   |
| Digital Classroom Allocation                       |                   | 4 407 700 00               | 103,096.00                 | (103,096.00)               |
| Instructional Materials                            | -                 | 1,127,706.00               | 1,100,743.00               | 26,963.00                  |
| Instructional Salaries<br>Intensive Reading Grant  | -                 | 3,402,401.00<br>801,817.00 | 2,287,166.00<br>627,608.00 | 1,115,235.00<br>174,209.00 |
| Mental Health                                      | -                 | 682,435.00                 | 589,021.00                 | 93,414.00                  |
| ESE Guarantee                                      | -                 | 3,845,434.00               | 3,617,395.00               | 228,039.00                 |
| Total State FEFP                                   | -                 | 40,085,010.00              | 32,644,956.00              | 7,440,054.00               |
| Workforce Development                              | 3315              | 836,376.00                 | 646,119.00                 | 190,257.00                 |
| Workforce Incentive                                | 3317              | 000,070.00                 | 010,110.00                 | -                          |
| CO & DS Withheld for Administrative Expense        | 3323              |                            |                            | -                          |
| Racing Commission Funds                            | 3341              | 52,097.00                  | 52,097.18                  | (0.18)                     |
| State Forest Funds                                 | 3342              |                            |                            | -                          |
| State License Tax                                  | 3343              | 30,000.00                  | 36,926.17                  | (6,926.17)                 |
| District Discretionary Lottery                     | 3344              |                            |                            | -                          |
| School Recognition Funds                           | 3361              |                            |                            | -                          |
| Teacher Recruitment and Retention                  | 3362              |                            |                            | -                          |
| Excellent Teaching Program                         | 3363              |                            | 40,000,00                  | -                          |
| Preschool Projects                                 | 3371              | 10,000,010,00              | 16,660.00                  | (16,660.00)                |
| Class Size Reduction Categorical                   | 3355              | 12,626,816.00              | 12,295,475.00              | 331,341.00                 |
| Full Service School<br>Miscellaneous State Sources | 3378<br>3390      |                            | 682.35                     | - (682.35)                 |
| Vocational Rehabilitation                          | 5550              |                            | 141.400.00                 | (141,400.00)               |
| Vocational Rehabilitation Summer                   | F                 |                            | 112,010.00                 | (112,010.00)               |
| Project Search                                     | F                 |                            | 55,563.00                  | (55,563.00)                |
| Computer Science Certification                     | F                 |                            | ,                          | -                          |
| Total State                                        | 3300              | 53,630,299.00              | 46,001,888.70              | 7,628,410.30               |
| LOCAL:                                             | ŀ                 |                            |                            |                            |
| District School Tax                                | 3411              |                            |                            | -                          |
| Required Local Effort                              |                   | 44,671,065.00              |                            |                            |
| Prior Year Required Local Effort                   | ľ                 | -                          |                            |                            |
| Discretionary                                      | Ē                 | 10,265,424.00              |                            |                            |
| Total Taxes                                        |                   | 54,936,489.00              | 50,778,372.17              | 4,158,116.83               |
| Prior Year Taxes                                   | 3414              |                            | 45,543.51                  | (45,543.51)                |
| Payment in Lieu of Taxes                           | 3422              |                            | 3,014.96                   | (3,014.96)                 |